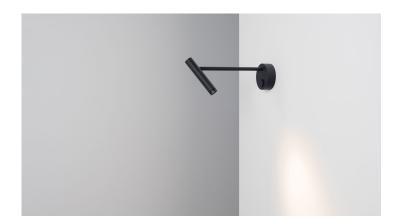

SELECTED MODEL

**ANGLE** 15 - 40°

## Flask K W TRIAC

ACK COLOR LIGHT

2700 K CRI≥ 95

 INDEX
 WEIGHT

 49.2101.A76.002
 1,50 kg

 SOURCE LIGHT
 DIMMING

 LED 6.4 W
 RC TRIAC

ENERGY CLASS IP
A++ IP20

**FLUX POWER SUPPLY** 511 LM 230 V 50 Hz

## Series Flask K

WALL MOUNTED

Flask K are spotlights perfect for illuminating paintings, which is owed to their elongated arms and subtle design. Thanks to their high quality and integrated LED light source, the luminaires provide natural light in interiors, while a special lens enables adjusting the lighting angle in the range of  $8^{\circ}$  to  $40^{\circ}$ .

Basic, complementary and spot lighting. Flask K will work perfectly at establishments such as clubs, galleries, and hotels, but also as lighting for the office and home.

3D Flask K

Instrukcje montażu Flask K