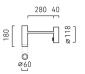

## Series Flask K

WALL MOUNTED

Flask K are spotlights perfect for illuminating paintings, which is owed to their elongated arms and subtle design. Thanks to their high quality and integrated LED light source, the luminaires provide natural light in interiors, while a special lens enables adjusting the lighting angle in the range of  $8^{\circ}$  to  $40^{\circ}$ .