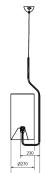

Height pendant mm 1033

Ø incl. shade mm 338

Height shade mm 540

Ø shade mm 270

Product weight kg 1,4+0,7

Light source included No

Recomended light source 872209, E27 DIM 8W

**BELID**