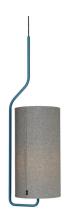

## **PENSILE**

Pensile is a modern, Swedish made design lighting that gives a comfortable impression and fits just as well in public spaces as in your private favorite room. The base is built out of bent pipes lacquered in timeless colors wich is combined with a textile shade, either in matching or deviating colors. The shades textile material also has desirable properties such as flame retardant and also sound absorbing properties, which provides an extra security in your product selection.

Design: Joakim Fihn

Item no. Suspension 1710, Wool shade 9479

Pendant Category Material Metal, textile Cord length 2,4 m Dimmable function Yes 230V Voltage Socket E27 20W Wattage max Classification IP Class IP20 1033

Height pendant mm 1033

Ø incl. shade mm 338

Height shade mm 540

Ø shade mm 270

Product weight kg 1,4+0,7

Light source included No

Recomended light source 872209, E27 DIM 8W

**BELID**