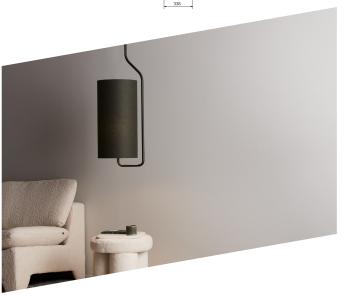

## **PENSILE**

Pensile is a modern, Swedish made design lighting that gives a comfortable impression and fits just as well in public spaces as in your private favorite room. The base is built out of bent pipes lacquered in timeless colors wich is combined with a textile shade, either in matching or deviating colors. The shades textile material also has desirable properties such as flame retardant and also sound absorbing properties, which provides an extra security in your product selection.

Design: Joakim Fihn

Item no. Suspension 1710, Wool shade 9479

Pendant Category Material Metal, textile Cord length 2,4 m Dimmable function Yes 230V Voltage Socket E27 20W Wattage max Classification IP Class IP20 1033