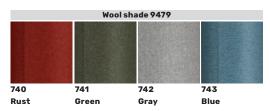

Design: Joakim Fihn

Item no. Suspension 1710, Wool shade 9479

Pendant Category Material Metal, textile Cord length 2,4 m Dimmable function Yes 230V Voltage Socket E27 20W Wattage max Classification IP Class IP20 1033