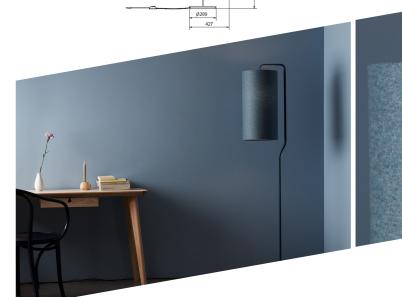

## PENSILE

Pensile is a modern, Swedish made design lighting that gives a comfortable impression and fits just as well in public spaces as in your private favorite room. The base is built out of bent pipes lacquered in timeless colors wich is combined with a textile shade, either in matching or deviating colors. The shades textile material also has desirable properties such as flame retardant and also sound absorbing properties, which provides an extra security in your product selection.

Design: Joakim Fihn

| Item no.                | Base 3709, Wool shade 9479 |
|-------------------------|----------------------------|
| Category                | Floor Lamp                 |
| Material                | Metal, textile             |
| Cord                    | 2,7 m textile cable        |
| Switch                  | Switch on cord             |
| Dimmable function       | No                         |
| Voltage                 | 230V                       |
| Socket                  | E27                        |
| Wattage max             | 20W                        |
| Classification          |                            |
| IP Class                | IP20                       |
| Height incl. shade mm   | 1709                       |
| Depth incl. shade mm    | 427                        |
| Height shade mm         | 540                        |
| Ø shade mm              | 270                        |
| Light source included   | No                         |
| Recomended light source | 872209, E27 DIM 8W         |