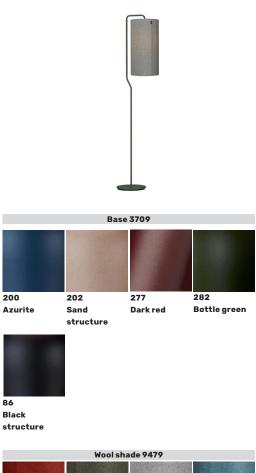

## PENSILE

Pensile is a modern, Swedish made design lighting that gives a comfortable impression and fits just as well in public spaces as in your private favorite room. The base is built out of bent pipes lacquered in timeless colors wich is combined with a textile shade, either in matching or deviating colors. The shades textile material also has desirable properties such as flame retardant and also sound absorbing properties, which provides an extra security in your product selection.

Design: Joakim Fihn

| Item no.                | Base 3709, Wool shade 9479 |
|-------------------------|----------------------------|
| Category                | Floor Lamp                 |
| Material                | Metal, textile             |
| Cord                    | 2,7 m textile cable        |
| Switch                  | Switch on cord             |
| Dimmable function       | No                         |
| Voltage                 | 230V                       |
| Socket                  | E27                        |
| Wattage max             | 20W                        |
| Classification          |                            |
| IP Class                | IP20                       |
| Height incl. shade mm   | 1709                       |
| Depth incl. shade mm    | 427                        |
| Height shade mm         | 540                        |
| Ø shade mm              | 270                        |
| Light source included   | No                         |
| Recomended light source | 872209, E27 DIM 8W         |