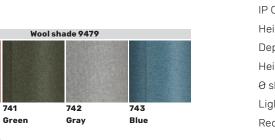

740

Rust

745 White

741



5

6021

Ø270

## PENSILE

Pensile is a modern, Swedish made design lighting that gives a comfortable impression and fits just as well in public spaces as in your private favorite room. The base is built out of bent pipes lacquered in timeless colors wich is combined with a textile shade, either in matching or deviating colors. The shades textile material also has desirable properties such as flame retardant and also sound absorbing properties, which provides an extra security in your product selection.

Design: Joakim Fihn

| Item no.                | Base 3709, Wool shade 9479 |
|-------------------------|----------------------------|
| Category                | Floor Lamp                 |
| Material                | Metal, textile             |
| Cord                    | 2,7 m texti