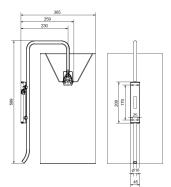

Design: Joakim Fihn

Dimmable function

Item no. Fitting 5709, Wool shade 9479

Yes

Category Wall lamp Material Metal, textile

Mounting Fixed installation on wall

Vallaria 070V

Voltage 230V E27 Socket 20W Wattage max Classification (1) IP Class IP20 Width incl. shade mm 270 599 Height incl. shade mm Depth incl. shade mm 365 Height shade mm 540 0 shade mm 270 Light source included No