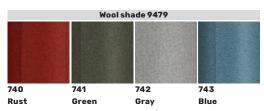

Design: Joakim Fihn

Dimmable function

Item no. Fitting 5709, Wool shade 9479

Yes

Category Wall lamp Material Metal, textile

Mounting Fixed installation on wall

Vallaria 070V

Voltage 230V E27 Socket 20W Wattage max Classification (1) IP Class IP20 Width incl. shade mm 270 599 Height incl. shade mm Depth incl. shade mm 365 Height shade mm 540 0 shade mm 270 Light source included No