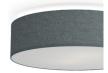

## SOFT

Soft is one of our classic ceiling lights that has now been updated with a handmade wool fabric shade in several new colors, available in three sizes. The fabric has flame retardant and sound absorbing properties. The diffuser has been updated to high quality acrylic in a matte finish for best light comfort. At the same time, we keep the classic variant with shade and diffuser in white linen and gray and natural linen with diffuser in white chintz. A classic is still a classic.

742 Gray wool

743 Blue wool

745 White wool