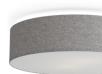

## SOFT

Soft is one of our classic ceiling lights that has now been updated with a handmade wool fabric shade in several new colors, available in three sizes. The fabric has flame retardant and sound absorbing properties. The diffuser has been updated to high quality acrylic in a matte finish for best light comfort. At the same time, we keep the classic variant with shade and diffuser in white linen and gray and natural linen with diffuser in white chintz. A classic is still a classic.

Height mm 141

Diameter mm 503

Light source included No

Recommended light source E27 LED 9W DIM (0129-162-000)

250 Gray linen

252 White linen

740 Rust wool

741 Green wool