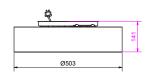

Height mm 141

Diameter mm 503

Light source included No

Recommended light source E27 LED 9W DIM (0129-162-000)

250 Gray linen

252 White linen

740 Rust wool

741 Green wool