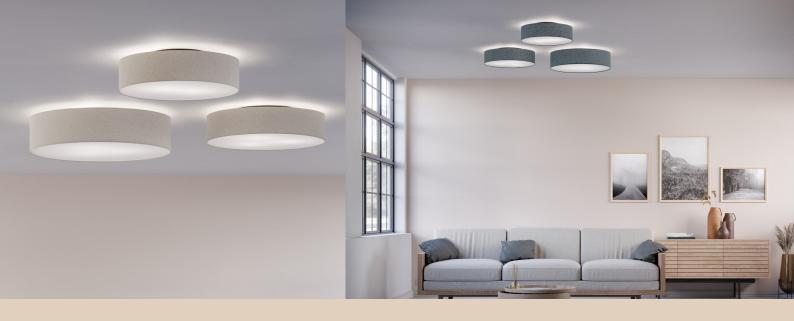

## SOFT

Soft is one of our classic ceiling lights that has now been updated with a handmade wool fabric shade in several new colors, available in three sizes. The fabric has flame retardant and sound absorbing properties. The diffuser has been updated to high quality acrylic in a matte finish for best light comfort. At the same time, we keep the classic variant with shade and diffuser in white linen and gray and natural linen with diffuser in white chintz. A classic is still a classic.

Soft ceiling fits perfectly in those environments where a pendant is not the optimal choice, like a hallway, bedroom, corridor or waiting room.

All shades are carefully sewn in our own sewing studio locally in Varberg and with the customer in mind.