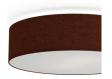

## SOFT

Soft is one of our classic ceiling lights that has now been updated with a handmade wool fabric shade in several new colors, available in three sizes. The fabric has flame retardant and sound absorbing properties. The diffuser has been updated to high quality acrylic in a matte finish for best light comfort. At the same time, we keep the classic variant with shade and diffuser in white linen and gray and natural linen with diffuser in white chintz. A classic is still a classic.

Height mm 141

Diameter mm 503

Light source included No

Recommended light source E27 LED 9W DIM (0129-162-000)

250 Gray linen

252 White linen

740 Rust wool

741 Green wool