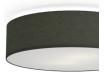

## SOFT

Soft is one of our classic ceiling lights that has now been updated with a handmade wool fabric shade in several new colors, available in three sizes. The fabric has flame retardant and sound absorbing properties. The diffuser has been updated to high quality acrylic in a matte finish for best light comfort. At the same time, we keep the classic variant with shade and diffuser in white linen and gray and natural linen with diffuser in white chintz. A classic is still a classic.

742 Gray wool

743 Blue wool

745 White wool