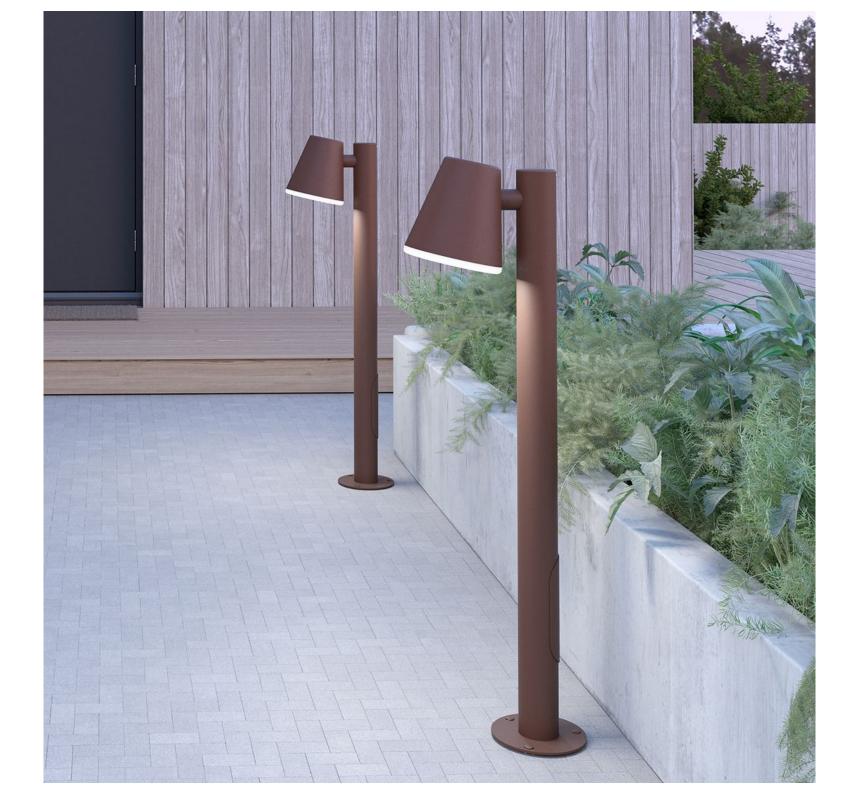

## MIST BOLLARD

The idea behind Mist is built on simplicity, with a simple conical screen. With an opal glass body, that is slightly longer than the screen, the light source is well protected and the light emitted from the lamp creates a striking spread of light for any driveway. Both the bollards and facade models are available in the following colours; graphite, rust and black structure. With an E27 socket, Mist is able to offer energy-efficient alternatives for flexible lighting based on temperature and strength. Design: Roger Persson