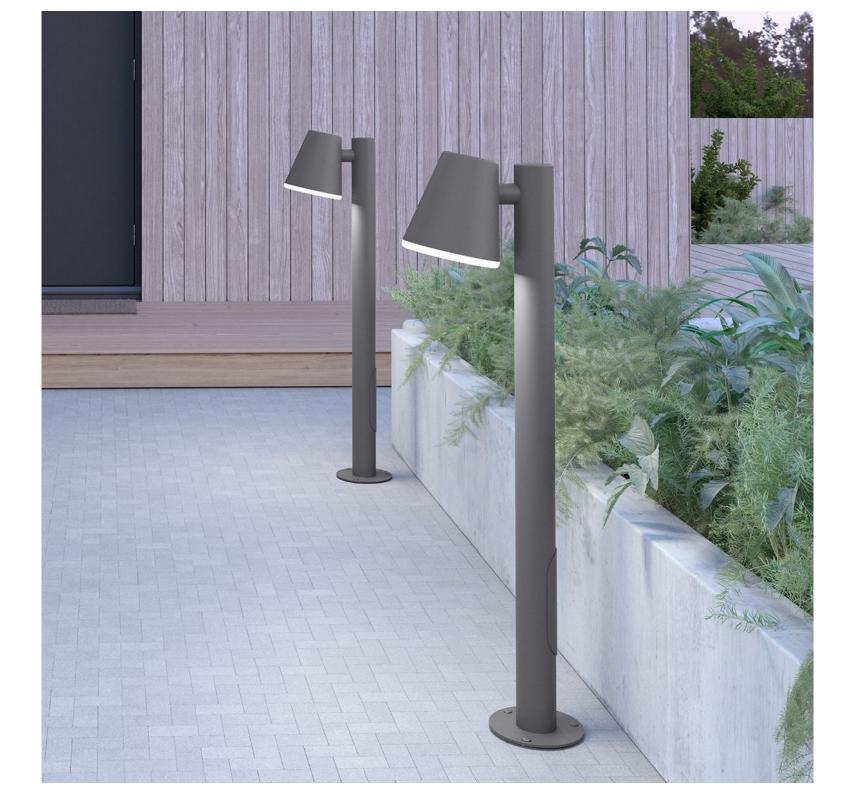

## MIST BOLLARD

The idea behind Mist is built on simplicity, with a simple conical screen. With an opal glass body, that is slightly longer than the screen, the light source is well protected and the light emitted from the lamp creates a striking spread of light for any driveway. Both the bollards and facade models are available in the following colours; graphite, rust and black structure. With an E27 socket, Mist is able to offer energy-efficient alternatives for flexible lighting based on temperature and strength. Design: Roger Persson