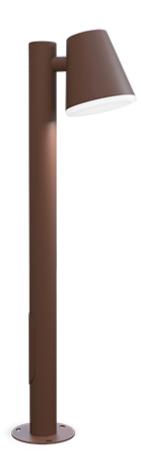

## MIST BOLLARD

The idea behind Mist is built on simplicity, with a simple conical screen. With an opal glass body, that is slightly longer than the screen, the light source is well protected and the light emitted from the lamp creates a striking spread of light for any driveway. Both the bollards and facade models are available in the following colours; graphite, rust and black structure. With an E27 socket, Mist is able to offer energy-efficient alternatives for flexible lighting based on temperature and strength. Design: Roger Persson

|  | Article nr            | 7300154 |
|--|-----------------------|---------|
|  | Socket                | E27     |
|  | Class                 | KL      |
|  | IP Class              | 44      |
|  | Max watt              | 20      |
|  | Kelvin                | -       |
|  | Height                | 1029    |
|  | Width                 | -       |
|  | Length                | -       |
|  | Diameter              | 175     |
|  | Lumen                 | -       |
|  | Cable color           |         |
|  | Cable lenght          | -       |
|  | Dimable               | J.      |
|  | Light source included | No      |
|  |                       |         |