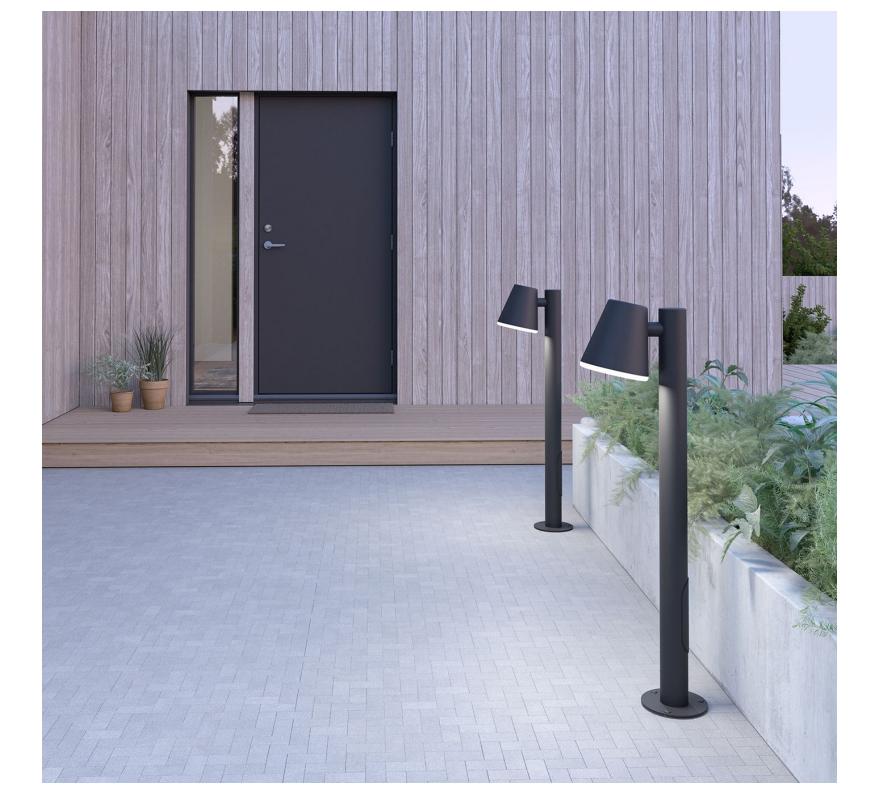

## MIST BOLLARD

The idea behind Mist is built on simplicity, with a simple conical screen. With an opal glass body, that is slightly longer than the screen, the light source is well protected and the light emitted from the lamp creates a striking spread of light for any driveway. Both the bollards and facade models are available in the following colours; graphite, rust and black structure. With an E27 socket, Mist is able to offer energy-efficient alternatives for flexible lighting based on temperature and strength. Design: Roger Persson