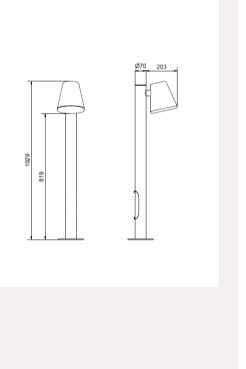

|  | Article nr            | 7300154 |
|--|-----------------------|---------|
|  | Socket                | E27     |
|  | Class                 | KL      |
|  | IP Class              | 44      |
|  | Max watt              | 20      |
|  | Kelvin                | -       |
|  | Height                | 1029    |
|  | Width                 | -       |
|  | Length                | -       |
|  | Diameter              | 175     |
|  | Lumen                 | -       |
|  | Cable color           |         |
|  | Cable lenght          | -       |
|  | Dimable               | J.      |
|  | Light source included | No      |
|  |                       |         |