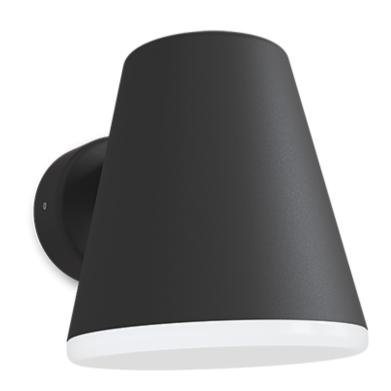

## MIST WALL

The idea behind Mist is built on simplicity, with a simple conical screen. With an opal glass body, that is slightly longer than the screen, the light source is well protected and the light emitted from the lamp creates a striking spread of light for any driveway. Design: Roger Persson

|  | ,        | ,       | J      | U   |         |
|--|----------|---------|--------|-----|---------|
|  | Article  | nr      |        |     | 7302086 |
|  | Socket   |         |        |     | E27     |
|  | Class    |         |        |     | KL      |
|  | IP Class | 5       |        |     | 44      |
|  | Max wa   | att     |        |     | 20      |
|  | Kelvin   |         |        |     | -       |
|  | Height   |         |        |     | 190     |
|  | Width    |         |        |     | -       |
|  | Length   |         |        |     | 255     |
|  | Diamet   | er      |        |     | 175     |
|  | Lumen    |         |        |     | -       |
|  | Cable c  | olor    |        |     |         |
|  | Cable I  | enght   |        |     | -       |
|  | Dimabl   | е       |        |     | NJA1    |
|  | Light so | ource i | includ | ded | No      |