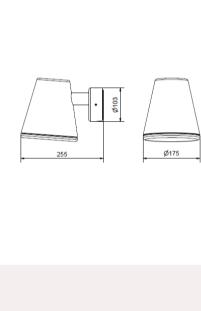

|  | ,        | ,       | J      | U   |         |
|--|----------|---------|--------|-----|---------|
|  | Article  | nr      |        |     | 7302086 |
|  | Socket   |         |        |     | E27     |
|  | Class    |         |        |     | KL      |
|  | IP Class | 5       |        |     | 44      |
|  | Max wa   | att     |        |     | 20      |
|  | Kelvin   |         |        |     | -       |
|  | Height   |         |        |     | 190     |
|  | Width    |         |        |     | -       |
|  | Length   |         |        |     | 255     |
|  | Diamet   | er      |        |     | 175     |
|  | Lumen    |         |        |     | -       |
|  | Cable c  | olor    |        |     |         |
|  | Cable I  | enght   |        |     | -       |
|  | Dimabl   | е       |        |     | NJA1    |
|  | Light so | ource i | includ | ded | No      |