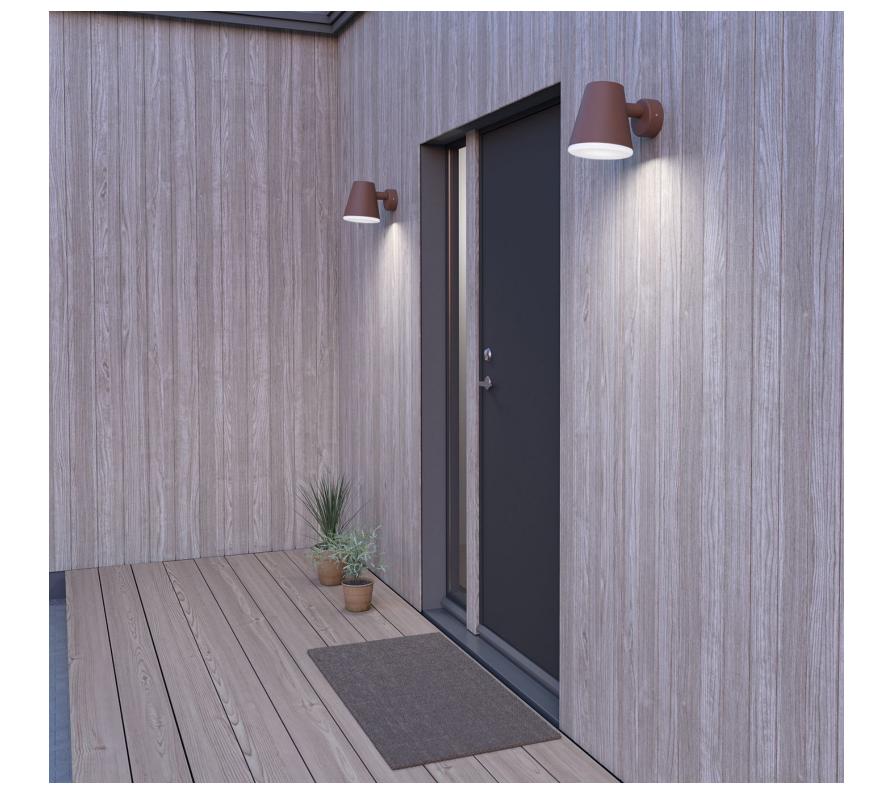

## MIST WALL

The idea behind Mist is built on simplicity, with a simple conical screen. With an opal glass body, that is slightly longer than the screen, the light source is well protected and the light emitted from the lamp creates a striking spread of light for any driveway. Design: Roger Persson