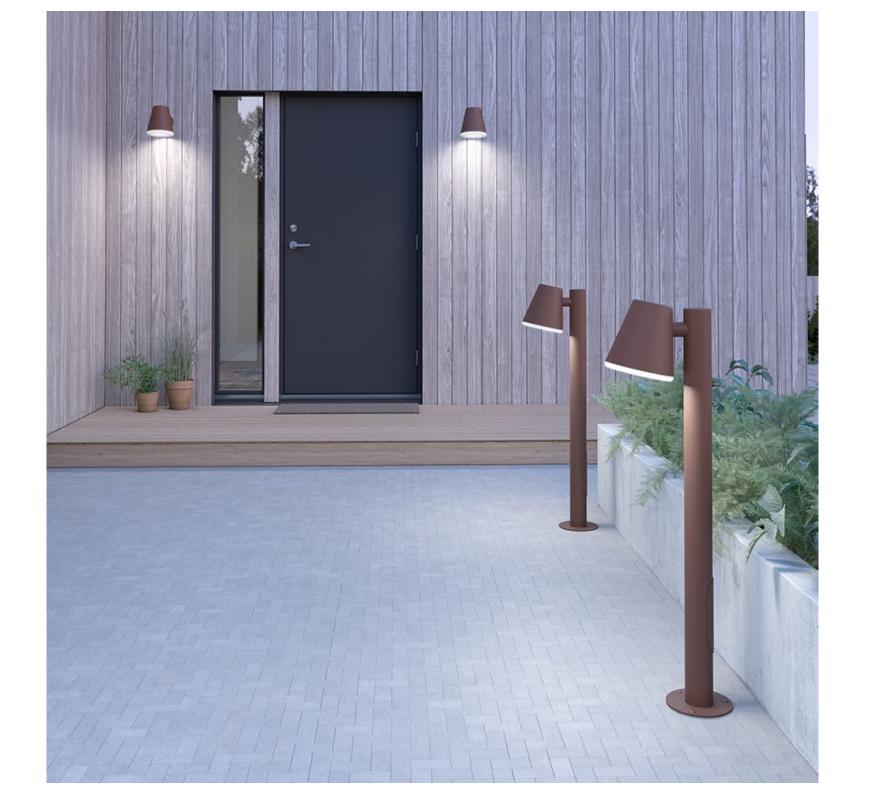

## MIST WALL

The idea behind Mist is built on simplicity, with a simple conical screen. With an opal glass body, that is slightly longer than the screen, the light source is well protected and the light emitted from the lamp creates a striking spread of light for any driveway. Design: Roger Persson