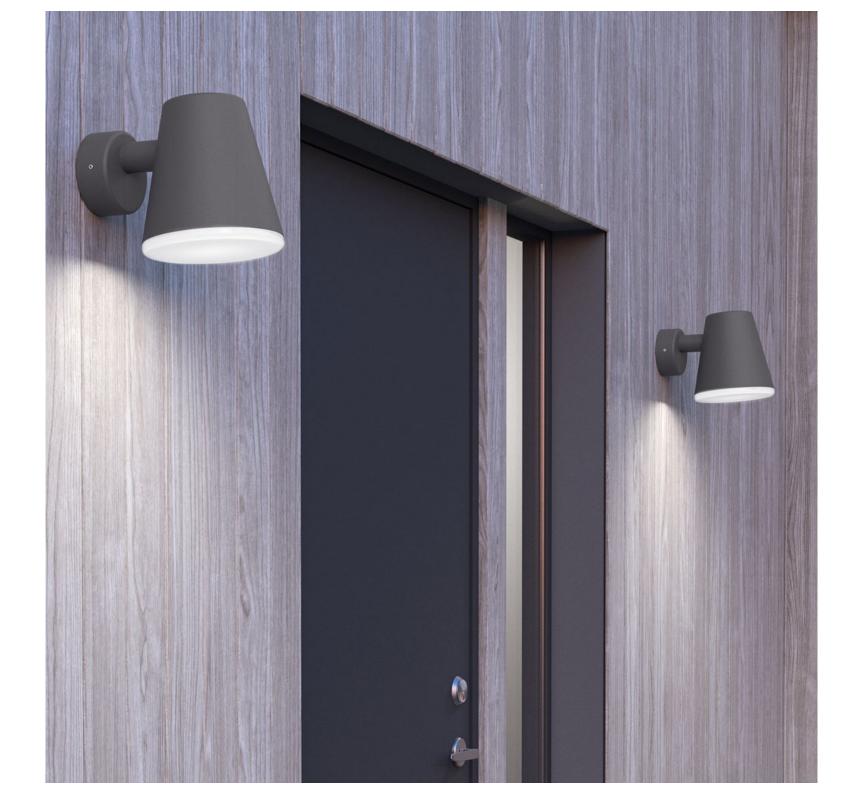

## MIST WALL

The idea behind Mist is built on simplicity, with a simple conical screen. With an opal glass body, that is slightly longer than the screen, the light source is well protected and the light emitted from the lamp creates a striking spread of light for any driveway. Design: Roger Persson