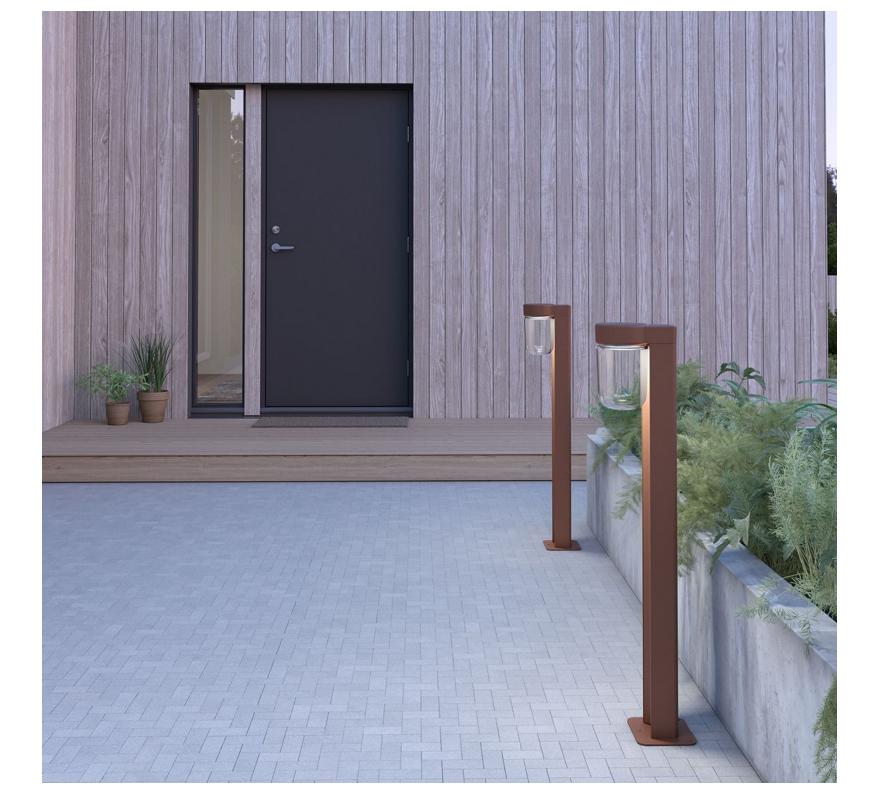

## MOON BOLLARD

Moon's glass body is inspired by older stable and industrial lamps and with its soft form, provides an expressive and exciting lighting experience. With integrated 6W LED technology and nearly 200 hours of burning time per kWh, Moon is an energy-efficient outdoor fixture. The LED technology sits on the flat top of the lamp, allowing the clear glass to beautifully reflect the light and contribute to Moon's clear and illuminating identity. Design: Roger Persson