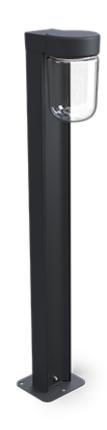

## MOON BOLLARD

Moon's glass body is inspired by older stable and industrial lamps and with its soft form, provides an expressive and exciting lighting experience. With integrated 6W LED technology and nearly 200 hours of burning time per kWh, Moon is an energy-efficient outdoor fixture. The LED technology sits on the flat top of the lamp, allowing the clear glass to beautifully reflect the light and contribute to Moon's clear and illuminating identity. Design: Roger Persson