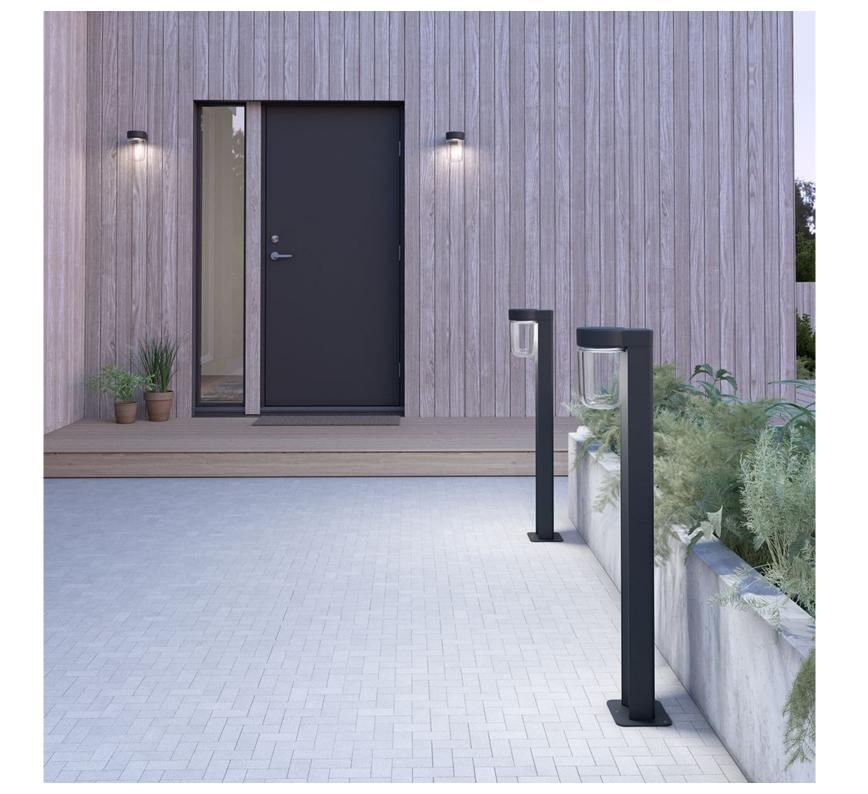

## MOON BOLLARD

Moon's glass body is inspired by older stable and industrial lamps and with its soft form, provides an expressive and exciting lighting experience. With integrated 6W LED technology and nearly 200 hours of burning time per kWh, Moon is an energy-efficient outdoor fixture. The LED technology sits on the flat top of the lamp, allowing the clear glass to beautifully reflect the light and contribute to Moon's clear and illuminating identity. Design: Roger Persson

| Article nr            | 7051086 |
|-----------------------|---------|
| Socket                | LED     |
| Class                 | KL I    |
| IP Class              | 44      |
| Max watt              | _       |
| Kelvin                | 3000    |
| Height                | 947     |
| Width                 | 125     |
| Length                | 183     |
| Diameter              | _       |
| Lumen                 | _       |
| Cable color           |         |
| Cable lenght          | _       |
| Dimable               | JA      |
| Light source included | No      |