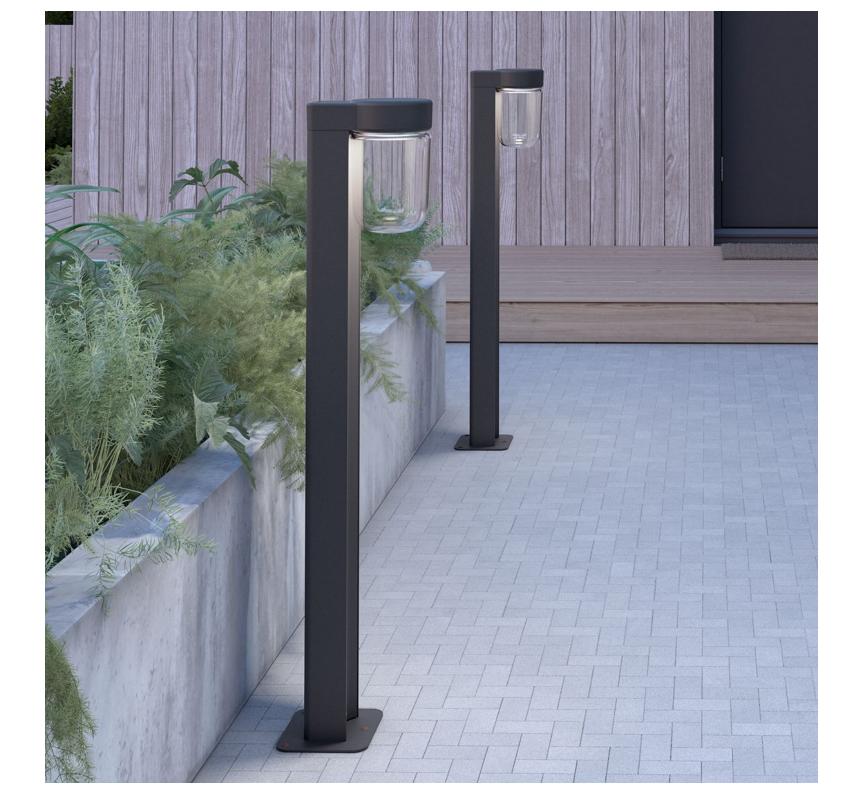

## MOON BOLLARD

Moon's glass body is inspired by older stable and industrial lamps and with its soft form, provides an expressive and exciting lighting experience. With integrated 6W LED technology and nearly 200 hours of burning time per kWh, Moon is an energy-efficient outdoor fixture. The LED technology sits on the flat top of the lamp, allowing the clear glass to beautifully reflect the light and contribute to Moon's clear and illuminating identity. Design: Roger Persson