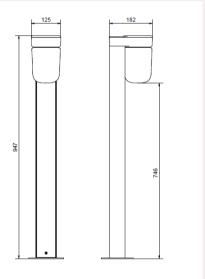

| Article nr            | 7051086 |
|-----------------------|---------|
| Socket                | LED     |
| Class                 | KL I    |
| IP Class              | 44      |
| Max watt              | _       |
| Kelvin                | 3000    |
| Height                | 947     |
| Width                 | 125     |
| Length                | 183     |
| Diameter              | _       |
| Lumen                 | _       |
| Cable color           |         |
| Cable lenght          | _       |
| Dimable               | JA      |
| Light source included | No      |