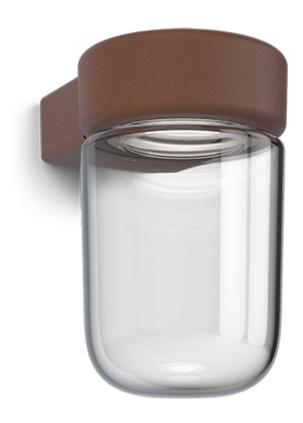

## MOON WALL

Moon's glass body is inspired by older stable and industrial lamps and with its soft form, provides an expressive and exciting lighting experience. With integrated 6W LED technology and nearly 200 hours of burning time per kWh, Moon is an energy-efficient outdoor fixture. The LED technology sits on the flat top of the lamp, allowing the clear glass to beautifully reflect the light and contribute to Moon's clear and illuminating identity. Design: Roger Persson