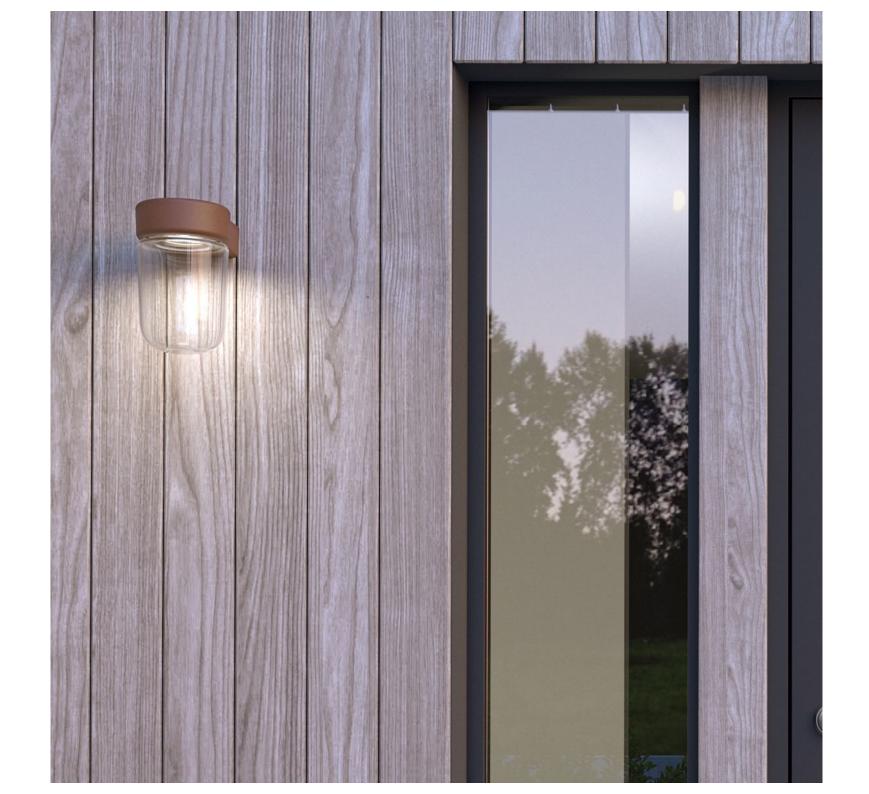

## MOON WALL

Moon's glass body is inspired by older stable and industrial lamps and with its soft form, provides an expressive and exciting lighting experience. With integrated 6W LED technology and nearly 200 hours of burning time per kWh, Moon is an energy-efficient outdoor fixture. The LED technology sits on the flat top of the lamp, allowing the clear glass to beautifully reflect the light and contribute to Moon's clear and illuminating identity. Design: Roger Persson