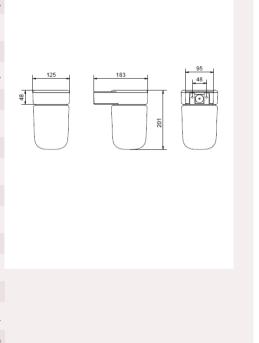

| Article nr            | 7050154 |
|-----------------------|---------|
| Socket                | LED     |
| Class                 | KL I    |
| IP Class              | 44      |
| Max watt              | -       |
| Kelvin                | 3000    |
| Height                | 201     |
| Width                 | 125     |
| Length                | 183     |
| Diameter              | _       |
| Lumen                 | -       |
| Cable color           |         |
| Cable lenght          | -       |
| Dimable               | JA      |
| Light source included | No      |
|                       |         |