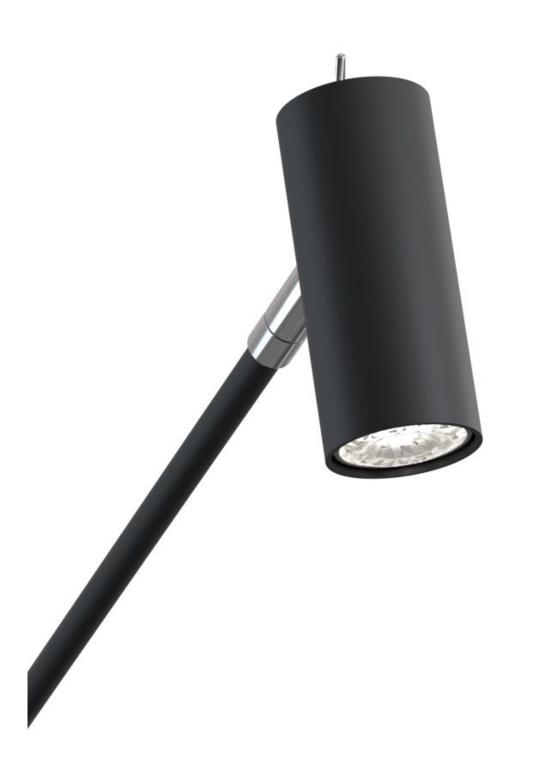

## CATO TABLE LAMP H484

The Cato table lamp is a metal lamp that is available in matte black, oxide, aluminum, oxide gray, matte white and brass. The height is 48 cm and the foot has a diameter of 15 cm. It has a black cord and GU4 socket.