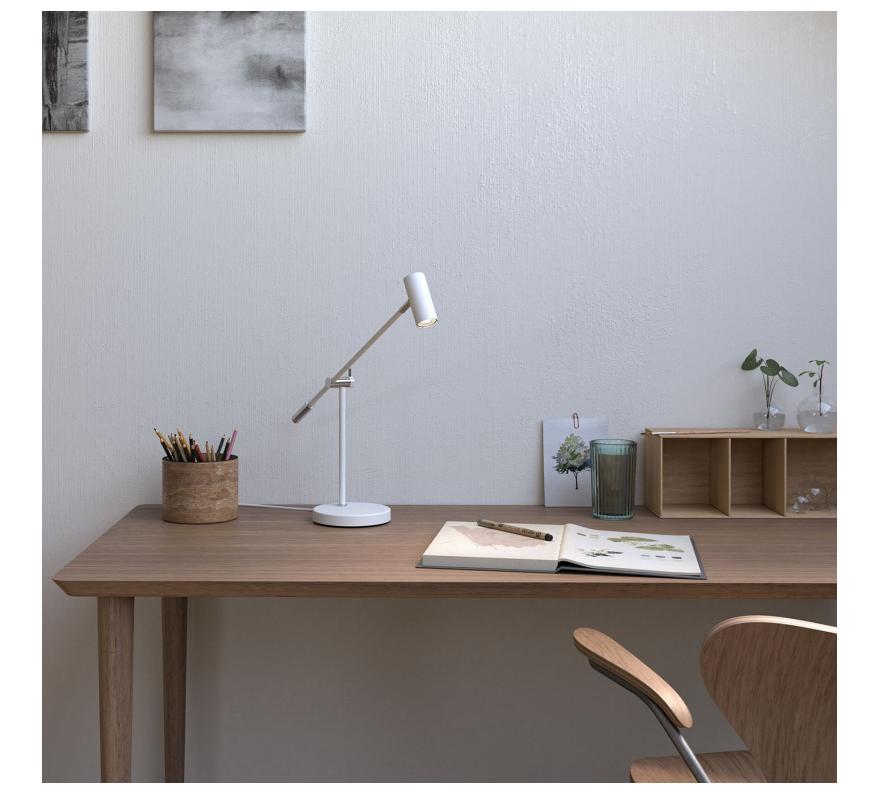

## CATO TABLE LAMP H484

The Cato table lamp is a metal lamp that is available in matte black, oxide, aluminum, oxide gray, matte white and brass. The height is 48 cm and the foot has a diameter of 15 cm. It has a black cord and GU4 socket.