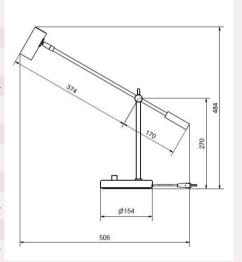

## CATO TABLE LAMP H484

The Cato table lamp is a metal lamp that is available in matte black, oxide, aluminum, oxide gray, matte white and brass. The height is 48 cm and the foot has a diameter of 15 cm. It has a black cord and GU4 socket.

| That a didiffication of 15 cities to | mas a siach co |
|--------------------------------------|----------------|
| Article nr                           | 4752007        |
| Socket                               | GU4/MR11       |
| Class                                | KL II          |
| IP Class                             | 20             |
| Max watt                             | 4              |
| Kelvin                               | -              |
| Height                               | 485            |
| Width                                | _              |
| Length                               | _              |
| Diameter                             | 154            |
| Lumen                                | -              |
| Cable color                          | SVART          |
| Cable lenght                         | 3              |
| Dimable                              | JA             |
| Light source included                | No             |