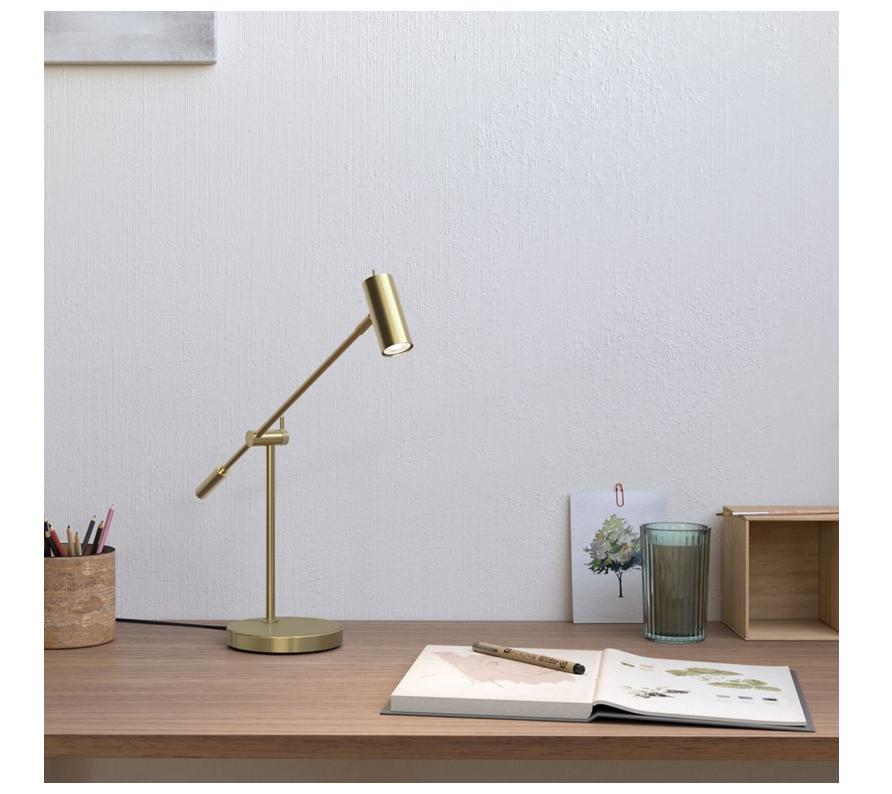

## CATO TABLE LAMP H484

The Cato table lamp is a metal lamp that is available in matte black, oxide, aluminum, oxide gray, matte white and brass. The height is 48 cm and the foot has a diameter of 15 cm. It has a black cord and GU4 socket.

| That a didiffication of 15 cities to | mas a siach co |
|--------------------------------------|----------------|
| Article nr                           | 4752007        |
| Socket                               | GU4/MR11       |
| Class                                | KL II          |
| IP Class                             | 20             |
| Max watt                             | 4              |
| Kelvin                               | -              |
| Height                               | 485            |
| Width                                | _              |
| Length                               | _              |
| Diameter                             | 154            |
| Lumen                                | -              |
| Cable color                          | SVART          |
| Cable lenght                         | 3              |
| Dimable                              | JA             |
| Light source included                | No             |